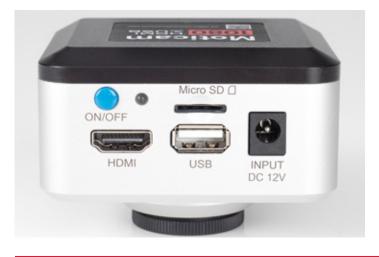

## MOTICAM 1080 N

| Sensor type                           | CMOS IMX307                                                                                                                                                                                           |
|---------------------------------------|-------------------------------------------------------------------------------------------------------------------------------------------------------------------------------------------------------|
| Sensor size                           | 1/2.8"                                                                                                                                                                                                |
| Imaging area                          | 6.46mm (Diagonal)                                                                                                                                                                                     |
| Capture resolution                    | 6MP (3264X1836)                                                                                                                                                                                       |
| Image capture resolution (on SD-card) | 6MP (3264X1836)                                                                                                                                                                                       |
| Video capture resolution (on SD-card) | Full HD (1920x1080 pixels)                                                                                                                                                                            |
| Live display mode through USB         | Full HD (1920x1080 pixels)                                                                                                                                                                            |
| Live display mode through HDMI        | Full HD (1920x1080 pixels)                                                                                                                                                                            |
| Pixel size                            | 2.9x2.9µm                                                                                                                                                                                             |
| Scan mode                             | Progressive                                                                                                                                                                                           |
| Shutter mode                          | Rolling shutter                                                                                                                                                                                       |
| Data transfer                         | HDMI, USB, MicroSD card                                                                                                                                                                               |
| Max. frames per second (fps)          | USB: 1920x1080 (Full HD) @ 30 fps, HDMI: 1920x1080 (Full HD) @ 60 fps (*)                                                                                                                             |
| Exposure time                         | 20ms ~ 10s                                                                                                                                                                                            |
| Operating temperature                 | From -10 to +60 degrees Celsius non condensing                                                                                                                                                        |
| Slot                                  | Micro-SD Card (Max. 128GB)                                                                                                                                                                            |
| Buttons                               | On/Off                                                                                                                                                                                                |
| Support device                        | TWAIN and Direct Show Driver                                                                                                                                                                          |
| Minimum computer requirements         | 2GHz dualcore - RAM memory 2GB - Video memory min. 512 MB                                                                                                                                             |
| Lens mount                            | C-Mount                                                                                                                                                                                               |
| Focusable lens                        | 12mm                                                                                                                                                                                                  |
| Software                              | On board Software and Motic Images Plus 3.1 for Windows 10 and MAC OSX or higher                                                                                                                      |
| Functions                             | Including exposure, gain, white balance, color adjustment, sharpness and denoising control, zoom, mirror, comparison, freeze, measure, cross, browse function                                         |
| Power supply                          | 12V (External Power supply)                                                                                                                                                                           |
| Package includes                      | CS ring adaptor, focusable lens, 30mm and 38mm eyepiece adapters, Motic 4-dot calibration slide, macro tube, universal power supply, HDMI cable, USB cable, USB pendrive with Motic Images Plus $3.1$ |
| Other features                        | (*) Frames per second under optimal lighting conditions and in compliance with computer technical requirements.                                                                                       |
| Notes                                 | Transport and storage case                                                                                                                                                                            |