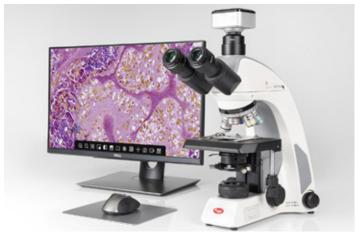

**MOTICAM Series** 

## MOTICAM 1080 N













MOTICAM Series - Tablet Solutions

## MOTICAM 1080 N

| Sensor type                           | CMOS IMX307                                                                                                                                                                                           |
|---------------------------------------|-------------------------------------------------------------------------------------------------------------------------------------------------------------------------------------------------------|
| Sensor size                           | 1/2.8"                                                                                                                                                                                                |
| Imaging ar